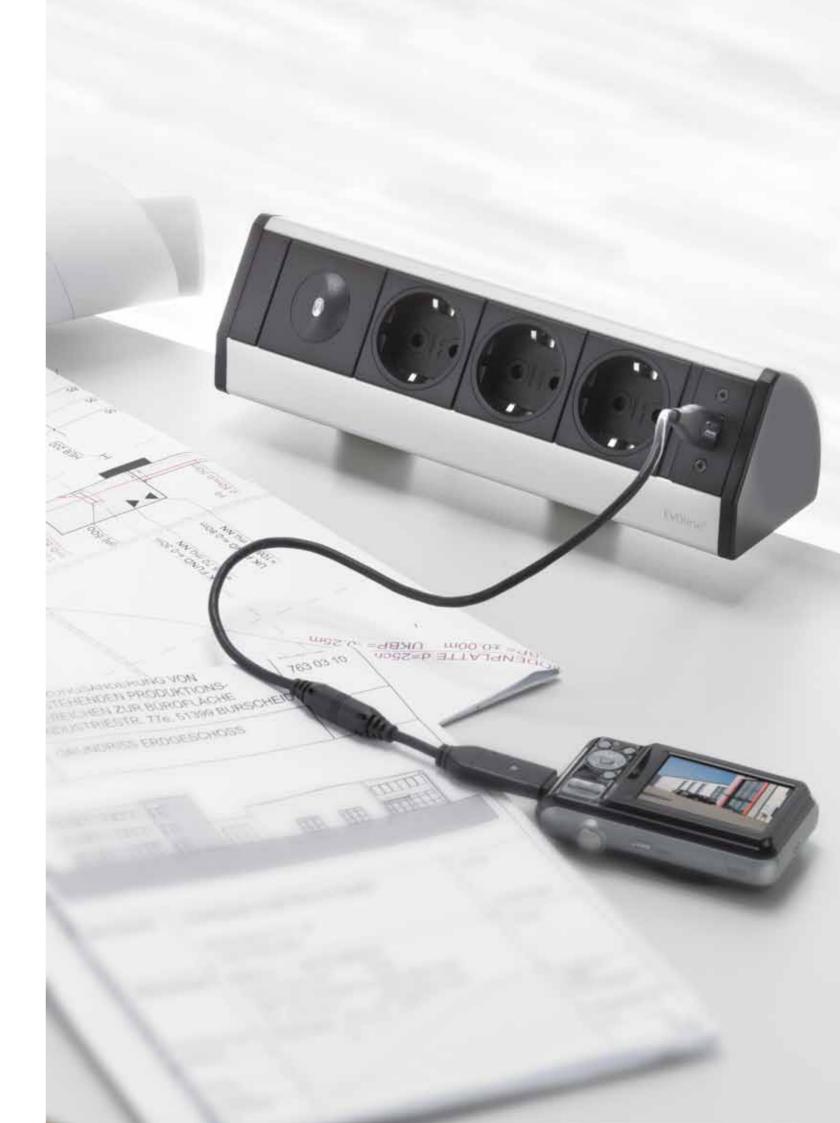

# EVOline Express

#### Safe and separate

Goodbye central fuses and overloaded power strips, hello decentralized units. The EVOline Express system protects against short circuits and expensive data loss by separating the circuitry of sensitive devices.