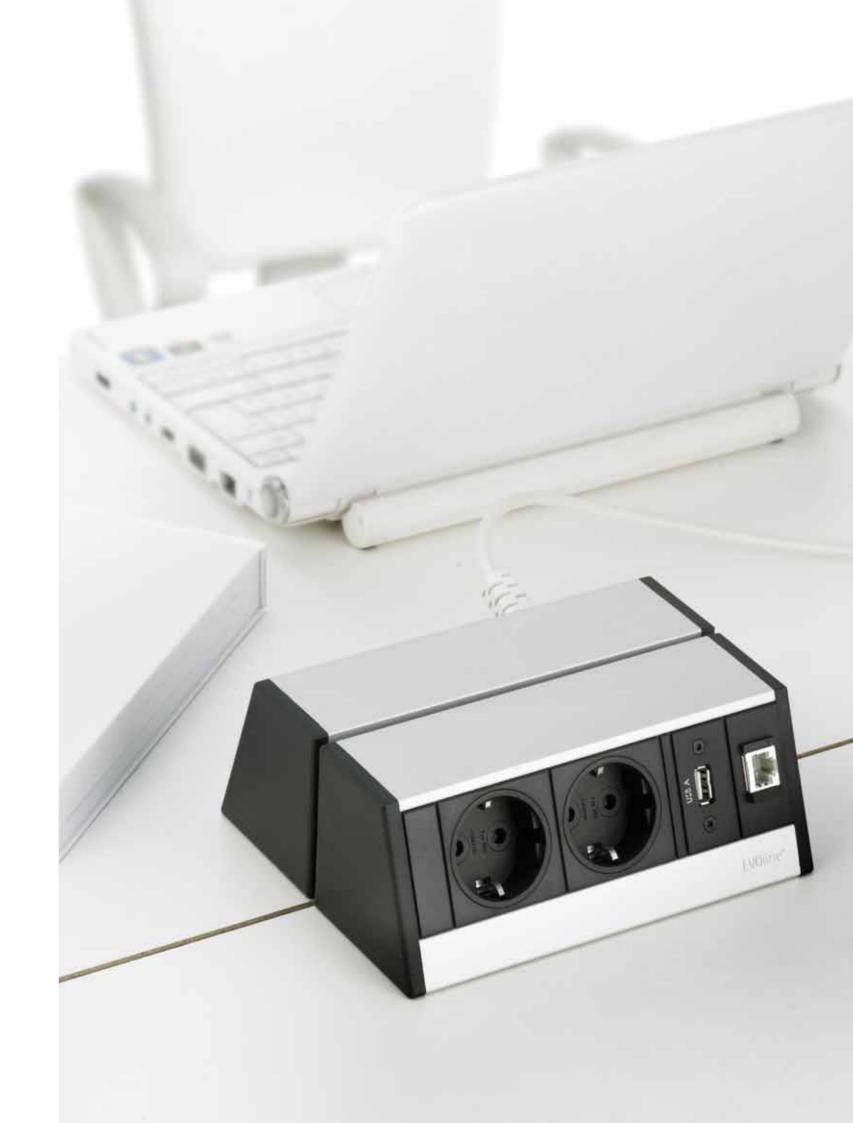

# EVOline Dock

#### Universal and modular

No bending or searching required. Plug in without a hassle. The Dock's clear design facilitates clear organization. Be it power, USB or data, all of the ports you need are gathered right next to your workspace.