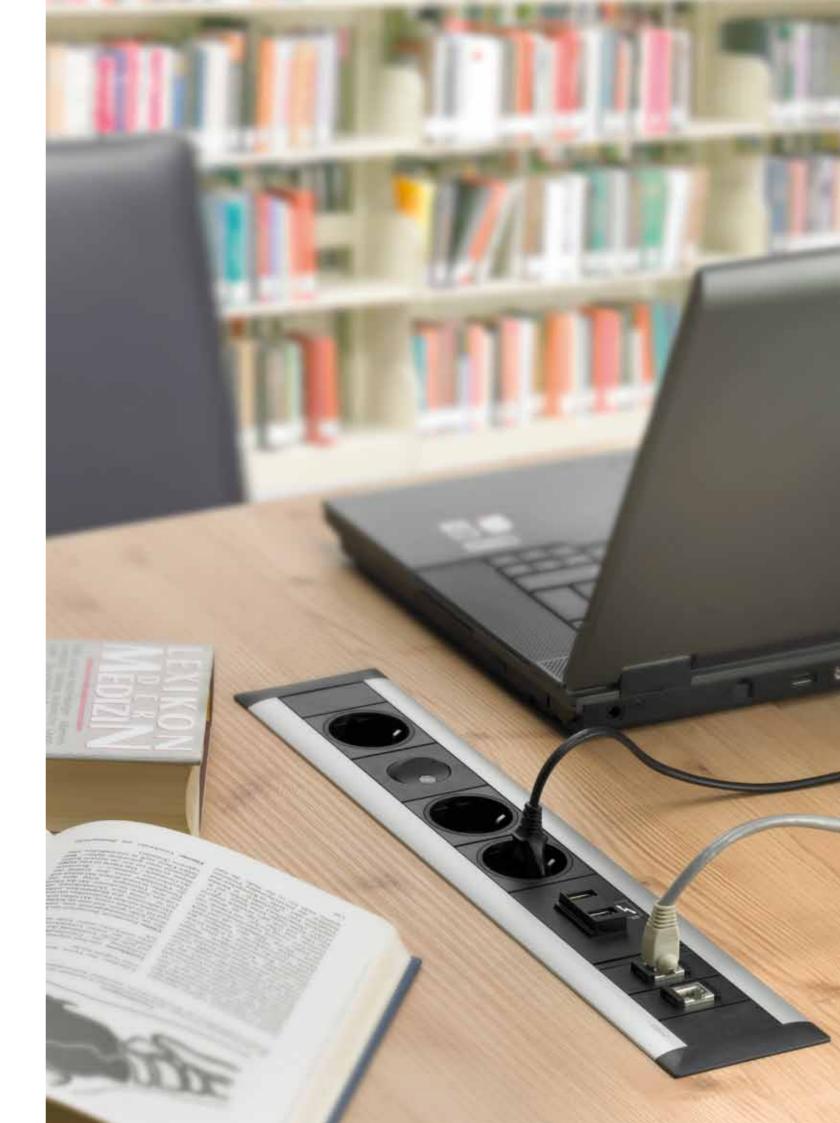

# Home Solutions by EVOline

Electricity no longer just comes from the power outlet. With the right electrical configuration, your private comfort zone can be an intelligent Homezone. Raising a new consciousness for the last few meters of electrical distribution is part and parcel of the responsible management of electric energy. To have a truly modern and comfortable home, residential electrical planning has to consider both ergonomics and safety. EVOline's technically perfected solutions do just that while integrating themselves aesthetically into your living space.

The heart of an intelligent home is the kitchen.

Here, comfort means being able to be creative without being limited by technology. EVOline's kitchen solutions meet the demands of professional chefs.

All of the connections are right where they're needed; dead corners and empty space are made functional all while ensuring the highest safety standards.

EVOline products combine elegant and functional design with enduring robustness. This applies not only to the kitchen but also to the electrical infrastructure of the entire house.