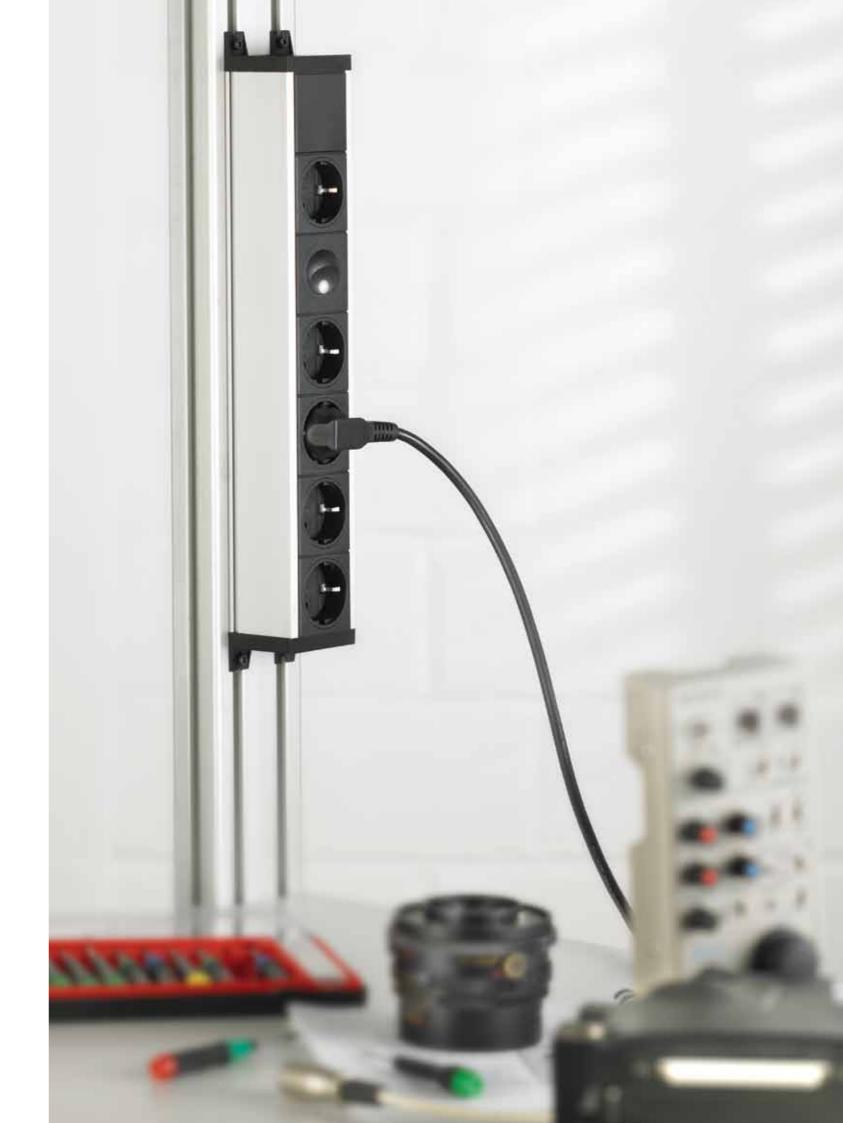

# EVOline Vertical

### Upstanding and stable

The vertical stature makes the most of space.

Its heavy foot assures its safety, and yet it remains mobile. Height, color and outlet configuration can be customized.