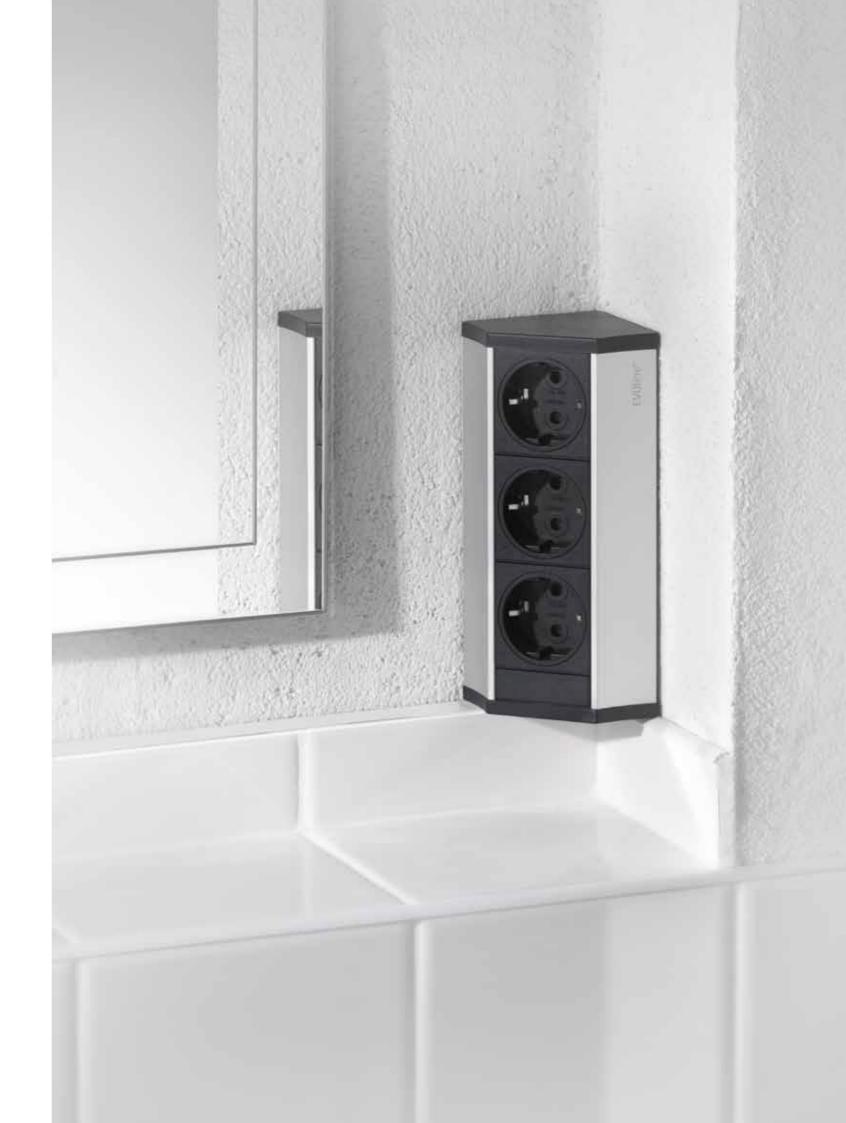

# EVOline R-Dock

### Timeless and straightforward

The R-Dock is the elegant alternative for the kitchen or living spaces. It fits in any 90° corner or can be placed back-to-back for double the power, and naturally it can be variably equipped.