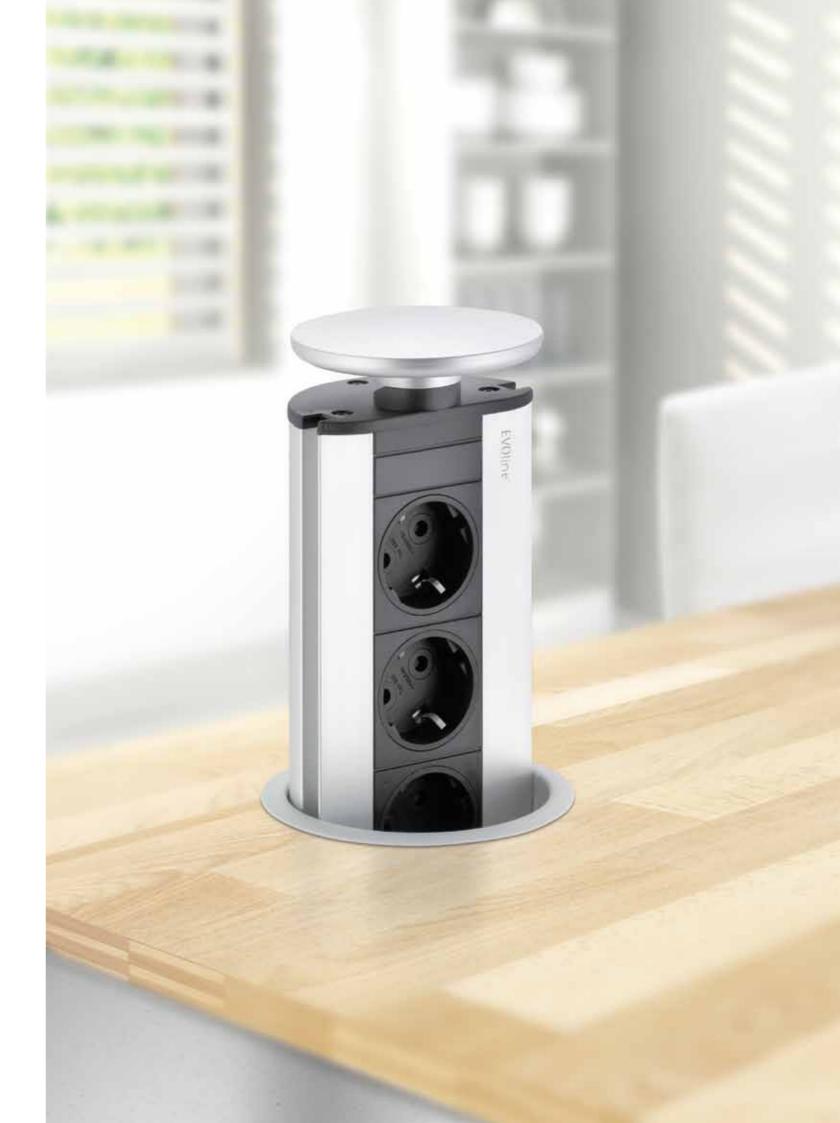

# EVOline Port Cuisine

### Tasteful and exquisite

The kitchen is the hub of the home and requires an accordingly good infrastructure. Port Cuisine puts all the plugs right by the cook. A press of the finger magically raises and lowers them.