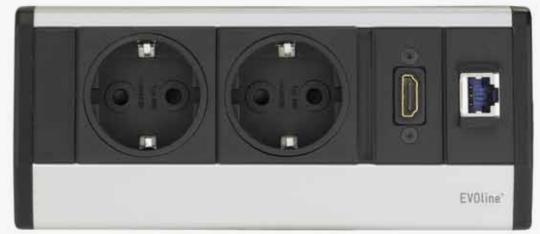

# EVOline Port

#### Invisible and flexible

The port conquers unused space. The press of a finger lowers the panel and raises it again just when it's needed. Customizable with a subtle colored LED light.