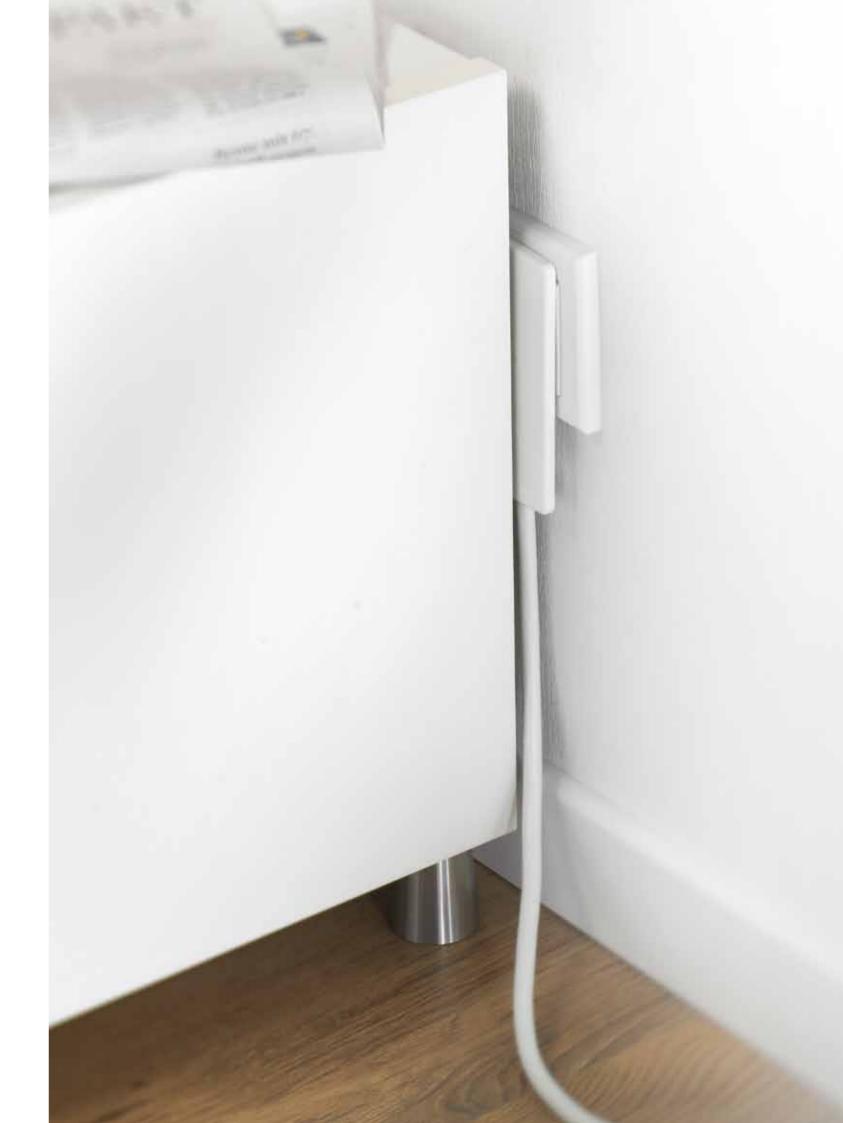

# EVOline Plug

### Extra slim and award winning

The Plug fits effortlessly behind every piece of furniture, and it also looks good when it's not hidden. Its movable plug face can easily be removed from the wall, no force required. Minimalistic beauty for every room and situation. Awarded numerous design prizes.