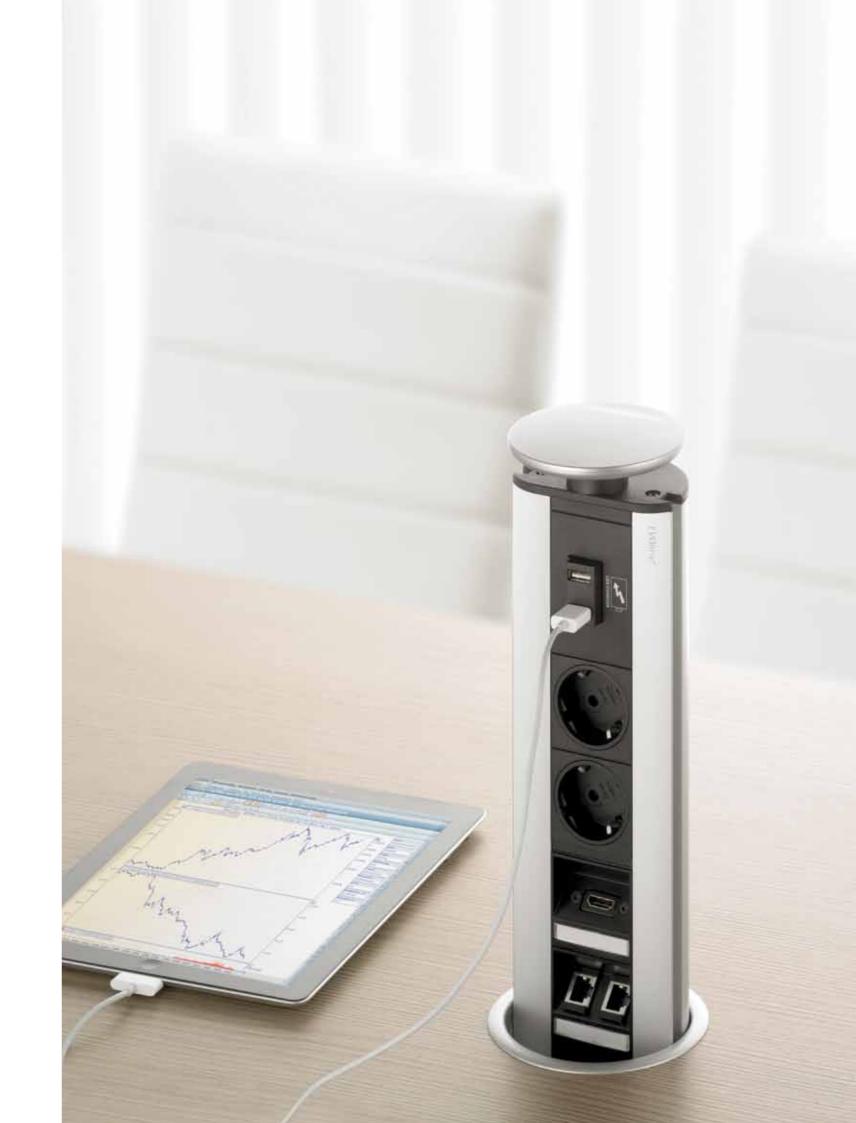

# EVOline Port

#### Invisible and flexible

The port conquers unused space. The press of a finger lowers the panel and raises it again just when it's needed. Customizable with a subtle colored LED light.