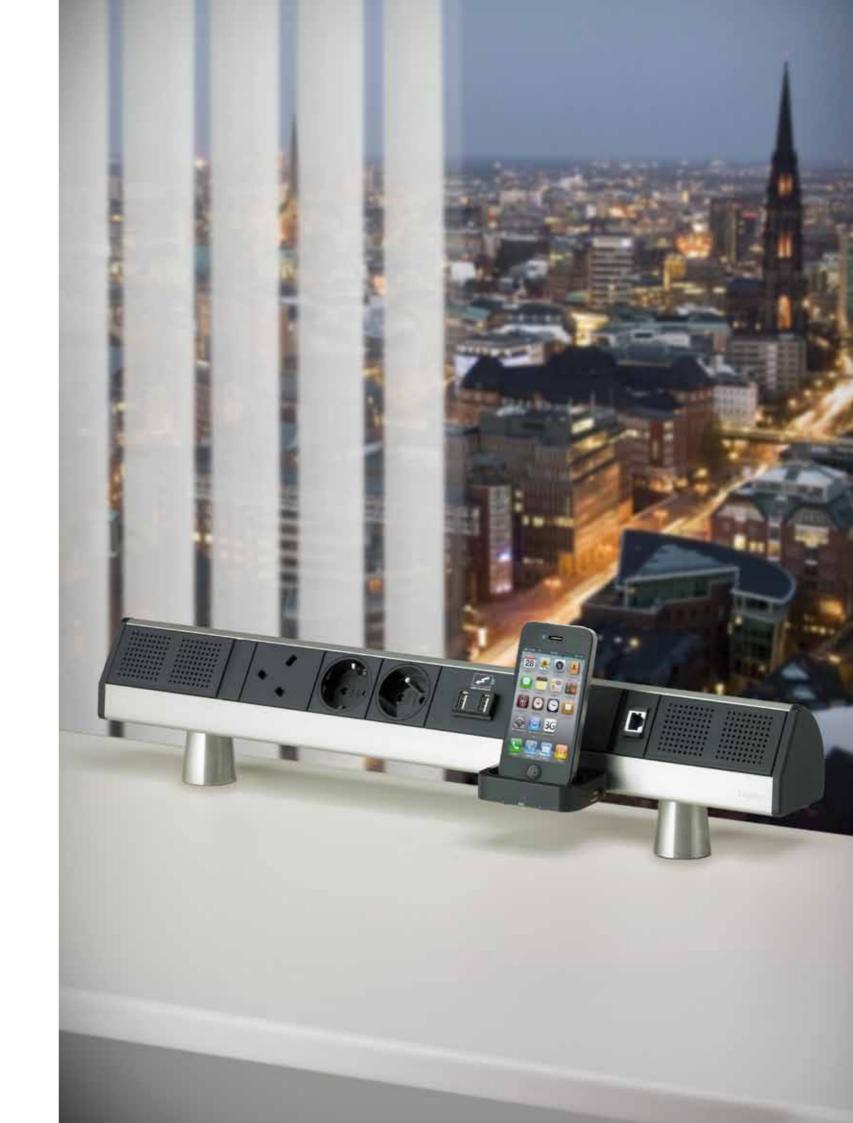

# EVOline Dock

### Plug and play

The Dock extends your private comfort zone into your hotel room. With a charging dock for all your gadgets and equipped with USB, audio and multimedia ports, it integrates all of your individual needs and can be controlled by remote.