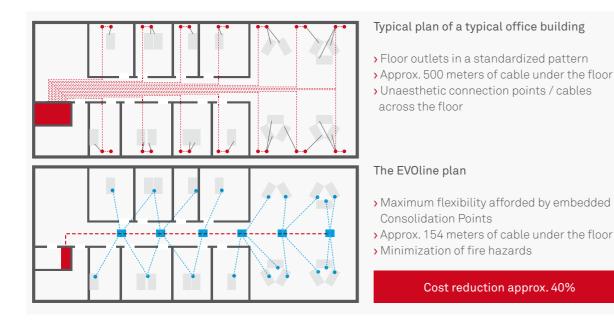

### Decentralized Electrical Distribution

The next step in the evolution of buildings will be decentralized electrical distribution. An antiquated electrical system can become a financial burden on an entire property. So EVOline is already looking ahead in electrical planning. Consolidation Points are decentralized distribution stations that connect to a central main ring. Instead of linking each single power and data source from the switchboard to the floor outlet, each separate room or sub-network can be developed individually. And forget a schematic configuration of standardized floor outlets; using exchangeable floor plates, EVOline outlets can be placed exactly where they're needed.

The results? Broad flexibility and notably minimized cable lengths under the raised floors. That saves money and resources, spares the environment and significantly reduces the fire hazard at the same time. Just as the rules of biological evolution state, the economic solution – which is also more adaptable to the ever-changing environment – will prove its superiority in the long term. Let us inspire you!