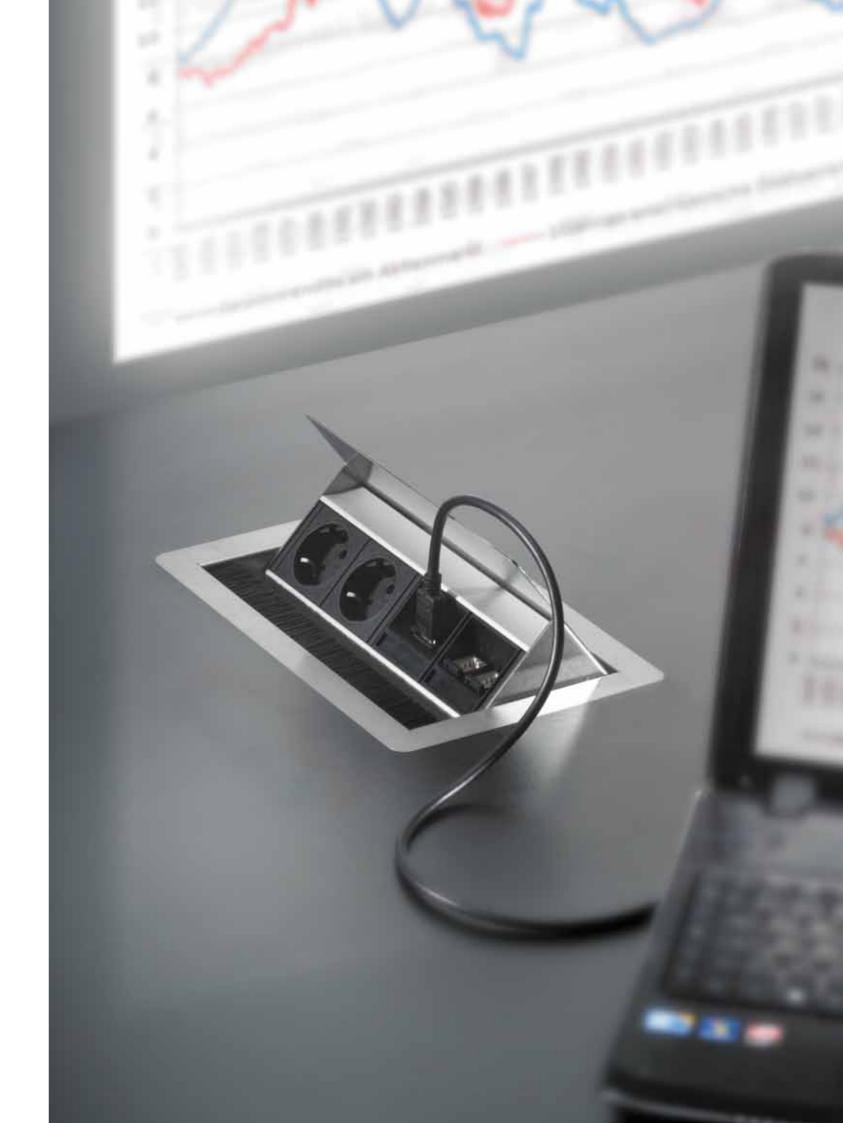

# EVOline FlipTop

#### Discreet and smart

The FlipTop puts all of your ports on the desk and simultaneously affords you all of the workspace.

Plus a classic stainless steel design with a kink-proof cable slot that, in its different guises, can also protect against dust or moisture.