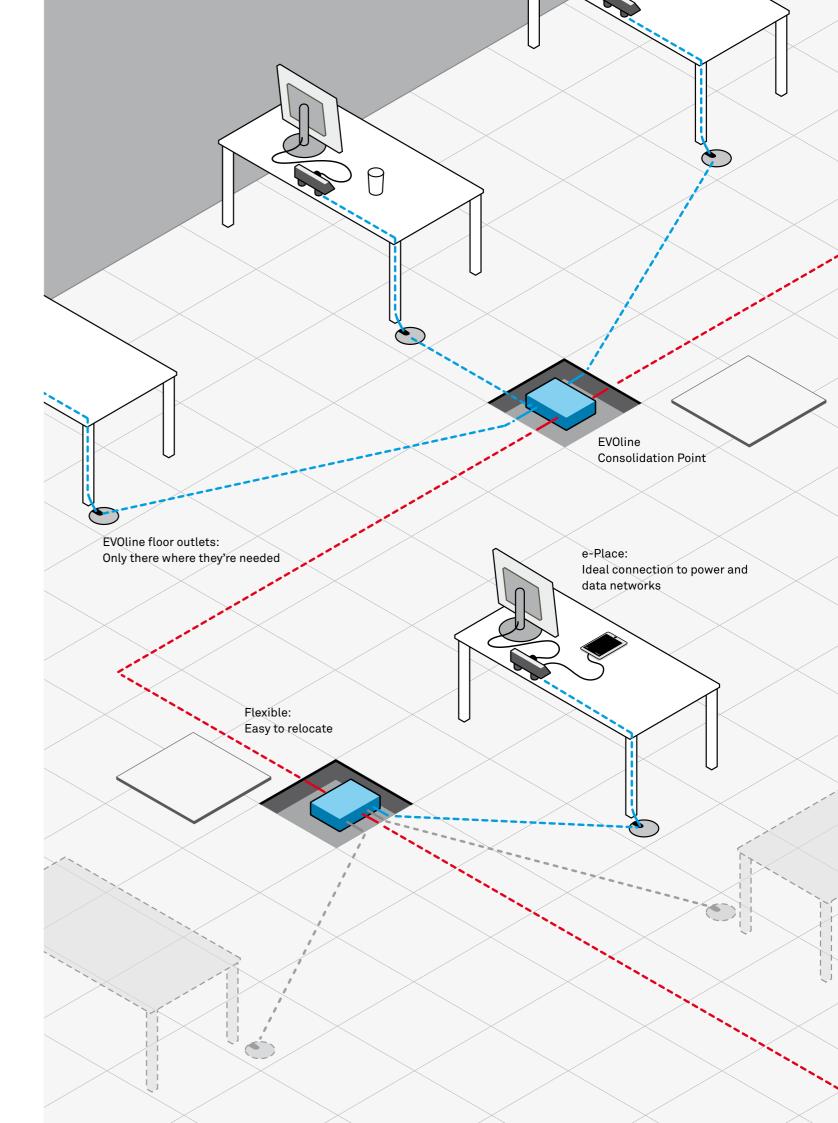

### EVOline Consolidation Point

### Thought through, through and through

The Consolidation Point is the hub of EVOline's decentralized electrical distribution. It provides locally protected connections for individual working groups. It saves meters of cables and allows maximal system security and flexibility for the future.

### Decentralized Electrical Distribution

The next step in the evolution of buildings will be decentralized electrical distribution. An antiquated electrical system can become a financial burden on an entire property. So EVOline is already looking ahead in electrical planning. Consolidation Points are decentralized distribution stations that connect to a central main ring. Instead of linking each single power and data source from the switchboard to the floor outlet, each separate room or sub-network can be developed individually. And forget a schematic configuration of standardized floor outlets; using exchangeable floor plates, EVOline outlets can be placed exactly where they're needed.

The results? Broad flexibility and notably minimized cable lengths under the raised floors. That saves money and resources, spares the environment and significantly reduces the fire hazard at the same time. Just as the rules of biological evolution state, the economic solution – which is also more adaptable to the ever-changing environment – will prove its superiority in the long term. Let us inspire you!