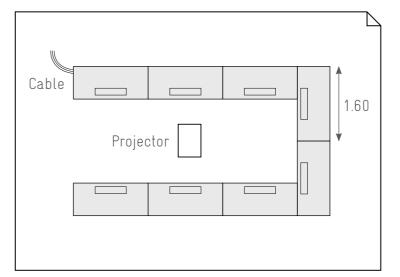

### Example requirements for a conference room

#### Client's requirements

- Power outlet and network access at each seat
- VGA plug with audio at each table
- > Button to route the signal to the projector at each table
- > Ceiling-mounted projector

#### EVOline plan

40