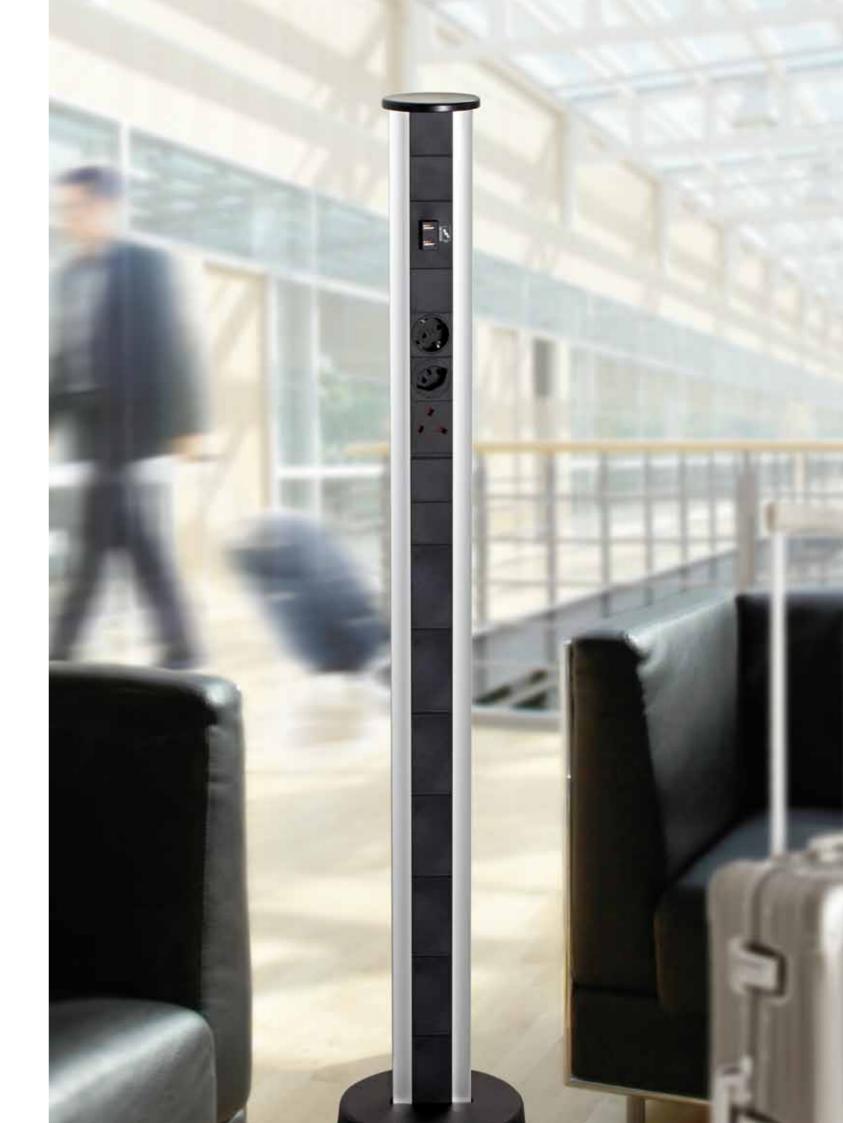

# EVOline Vertical

### Upstanding and stable

The vertical stature makes the most of space.

Its heavy foot assures its safety, and yet it remains mobile. Height, color and outlet configuration can be customized.