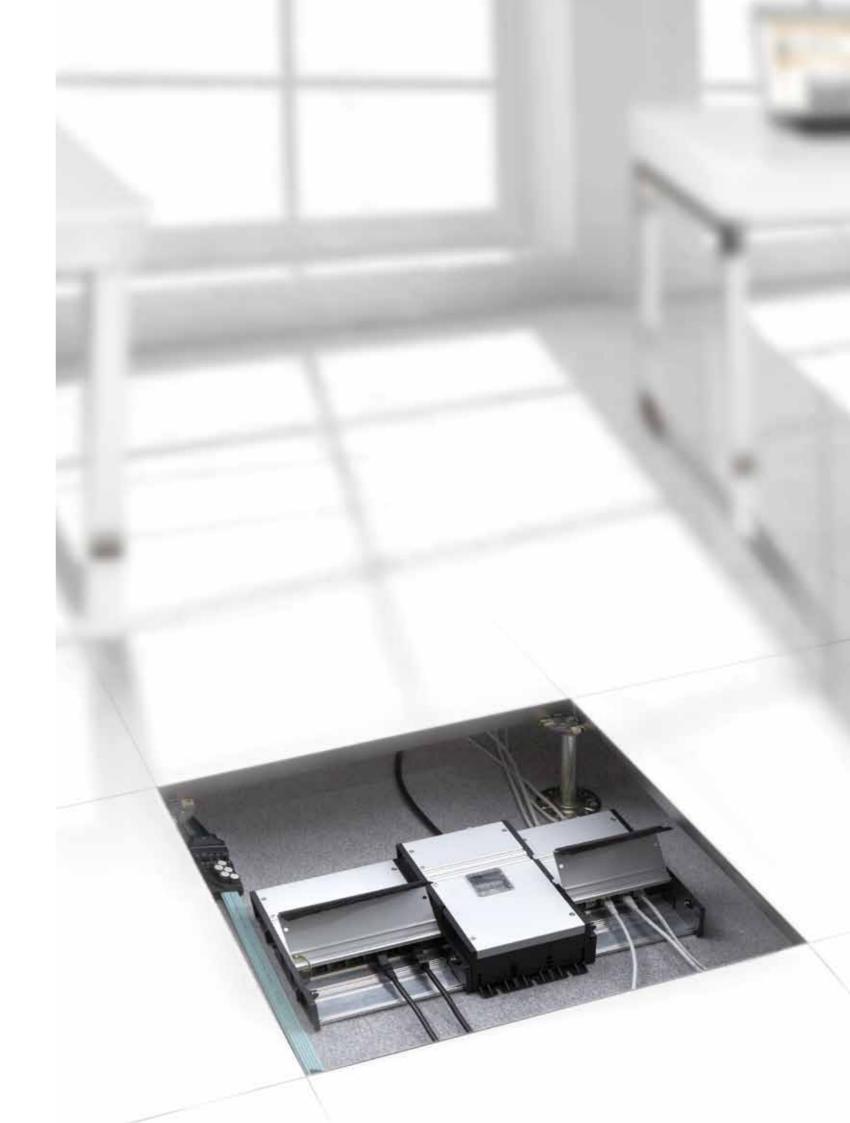

### EVOline Consolidation Point

### Thought through, through and through

The Consolidation Point is the hub of EVOline's decentralized electrical distribution. It provides locally protected connections for individual working groups. It saves meters of cables and allows maximal system security and flexibility for the future.

Cables are laid in existing floor ducts with EVOline Consolidation Points.

### Decentralized Electrical Distribution

The next step in the evolution of buildings will be decentralized electrical distribution. An antiquated electrical system can become a financial burden on an entire property. So EVOline is already looking ahead in electrical planning. Consolidation Points are decentralized distribution stations that connect to a central main ring. Instead of linking each single power and data source from the switchboard to the floor outlet, each separate room or sub-network can be developed individually. And forget a schematic configuration of standardized floor outlets; using exchangeable floor plates, EVOline outlets can be placed exactly where they're needed.