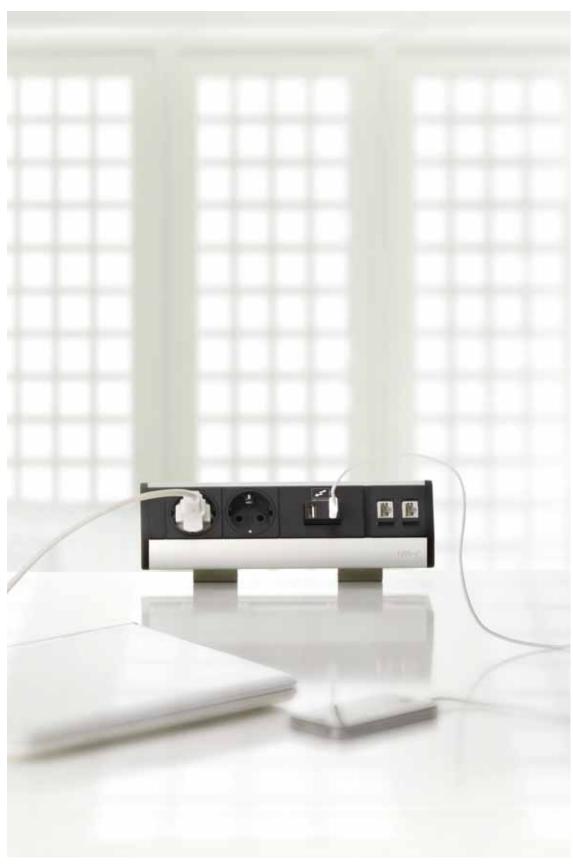

# EVOline T-Dock

### Sublime and elegant

Whether on a kitchen island or at a desk, the
T-Dock always presides over the situation, optimally
accessible. Looks good from every angle and
provides heightened moisture protection.