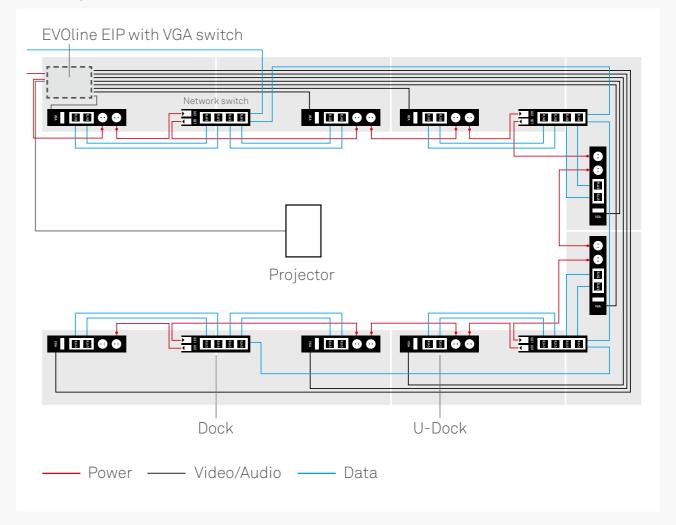

### Example requirements for a conference room

#### Client's requirements

- Power outlet and network access at each seat
- VGA plug with audio at each table
- > Button to route the signal to the projector at each table
- > Ceiling-mounted projector

#### EVOline plan

40